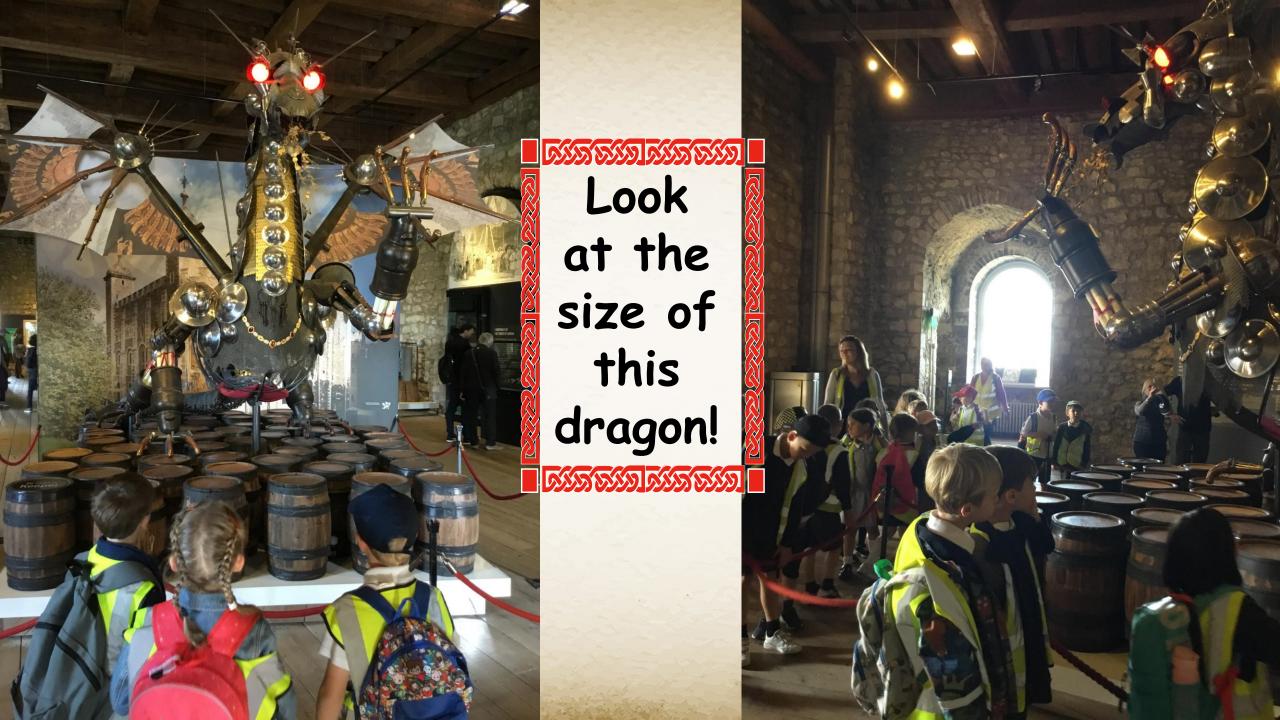

After our training, it was time to have a spot of lunch.

Check out the high walls to protect you from your enemies!