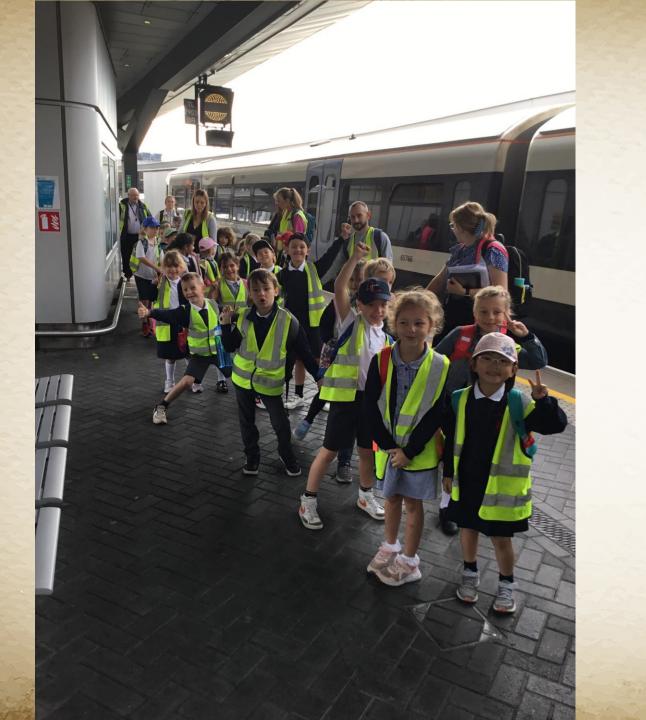

#### Our wonderful day trip to The Tower of London

Watching the bridge go up!
It was amazing!

On our way!

Mind the

gap!

THE THE PROPERTY OF THE PROPER

So excited to be on a train!

CANTINE CANTINE

### Arriving in London

STANTON STANTON

Our names are on the list. We're coming in!

Wow! Seeing the White Tower for the first time. It was built by William the Conqueror.

DESTRUCTION DESTRUCTION DESTRUCTION DESTRUCTION DESTRUCTION DESTRUCTION DESTRUCTION DESTRUCTION DESTRUCTION DE