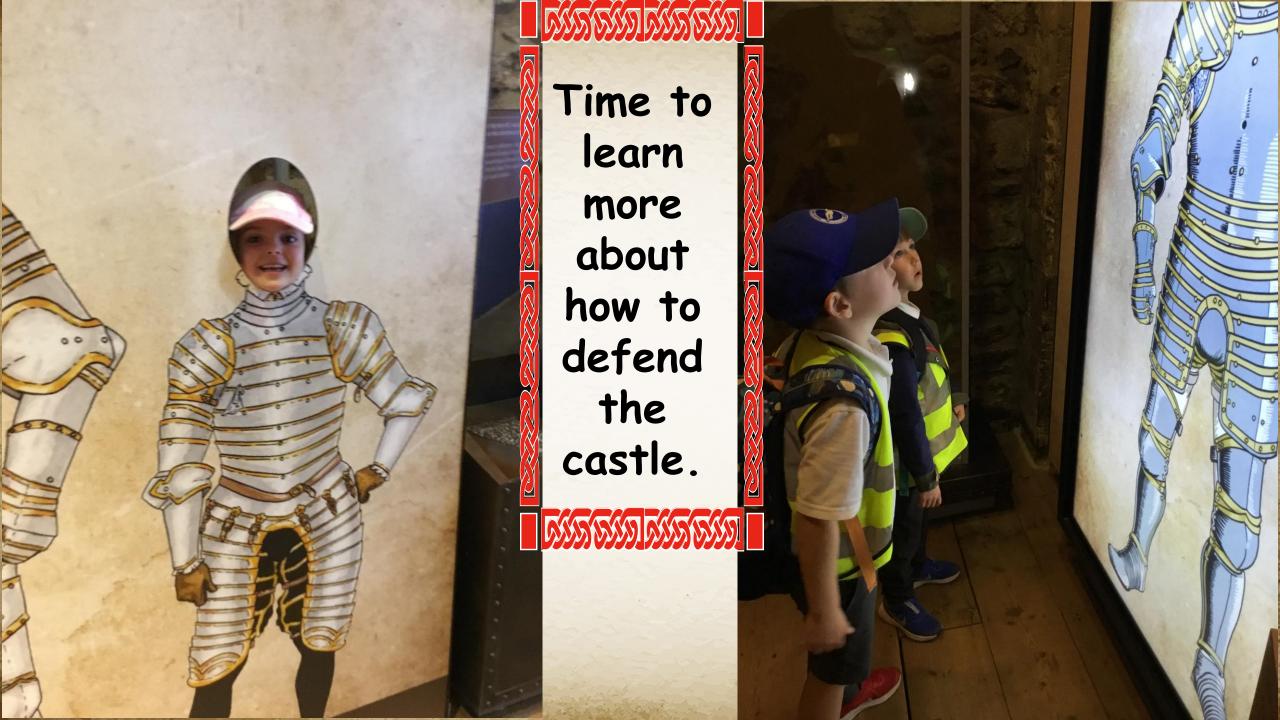

day trip to The Tower of London











Watching the bridge go up!
It was amazing!



On our way!

Mind the

gap!



THE THE PROPERTY OF THE PROPER

So excited to be on a train!

CANTINE CANTINE















### Arriving in London

STANTON STANTON



Our names are on the list. We're coming in!







Wow! Seeing the White Tower for the first time. It was built by William the Conqueror.

DESTRUCTION DESTRUCTION DESTRUCTION DESTRUCTION DESTRUCTION DESTRUCTION DESTRUCTION DESTRUCTION DESTRUCTION DE



On our way to see the Crown Jewels.
No cameras please!

व्यक्षत्र व्यक्षत्र व्यक्षत्र व्यक्षत्र



We met and saw some very important people.

A King's Guard

व्यक्त व्यक्त व्यक्त



A





Sir Robyn
trained us
to be
knights!





After our training, it was time to have a spot of lunch.















Check out the high walls to protect you from your enemies!

### a concentric castle





A great place to defend a castle!







## Thank you for listening to our assembly.