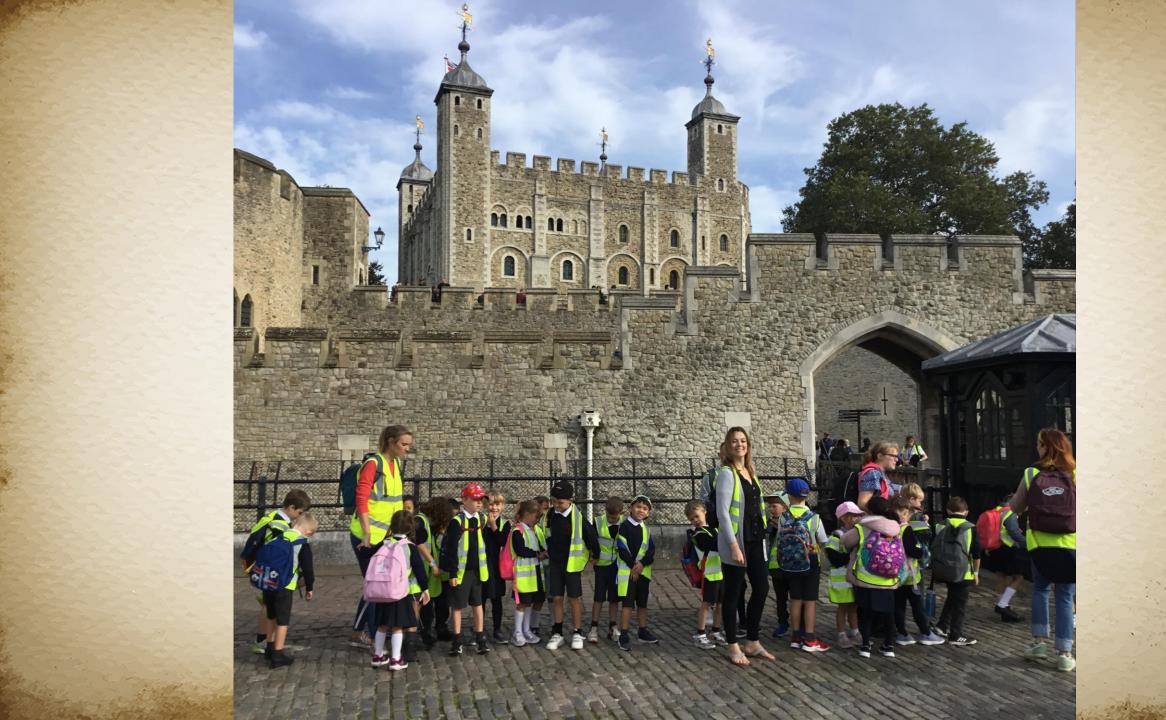

### Arriving in London

STANTON STANTON

Our names are on the list. We're coming in!

Wow! Seeing the White Tower for the first time. It was built by William the Conqueror.

DESTRUCTION DESTRUCTION DESTRUCTION DESTRUCTION DESTRUCTION DESTRUCTION DESTRUCTION DESTRUCTION DESTRUCTION DE