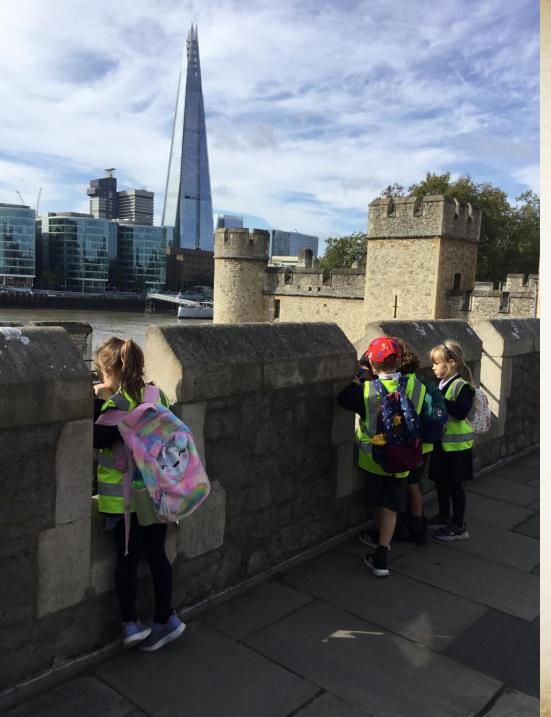

After our training, it was time to have a spot of lunch.

Check out the high walls to protect you from your enemies!