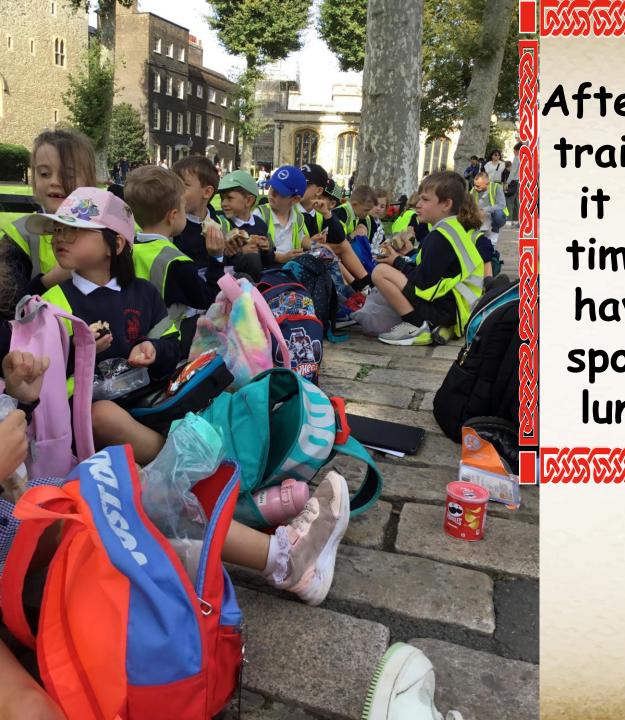

After our training, it was time to have a spot of lunch.

Check out the high walls to protect you from your enemies!