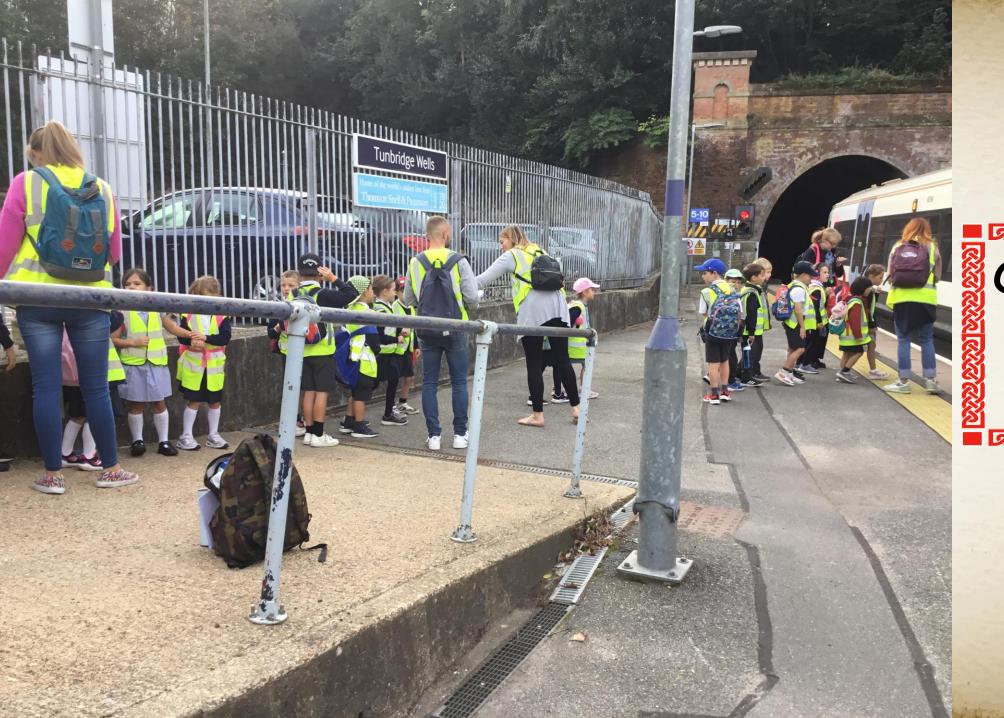

#### Our wonderful day trip to The Tower of London

Watching the bridge go up!
It was amazing!

On our way!

Mind the

gap!

THE THE PROPERTY OF THE PROPER

So excited to be on a train!

CANTINE CANTINE