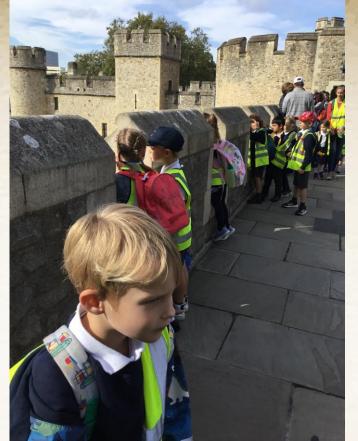

After our training, it was time to have a spot of lunch.

Check out the high walls to protect you from your enemies!