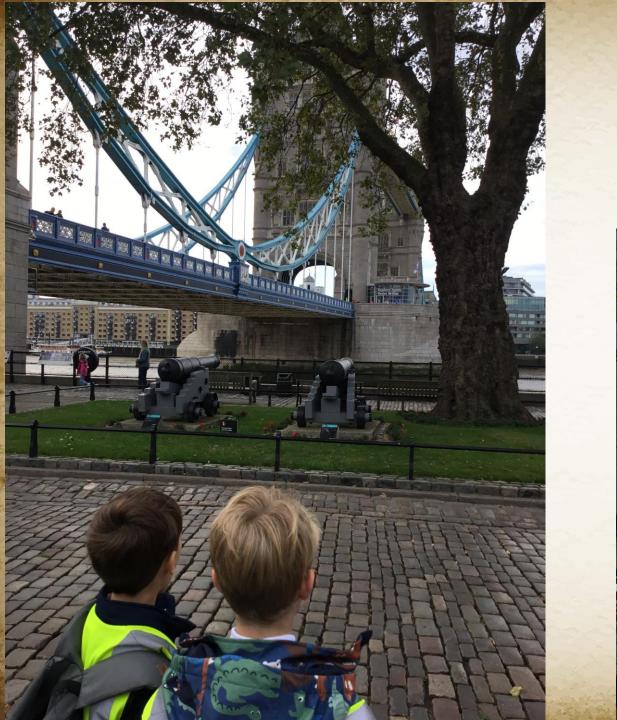

#### Our wonderful day trip to The Tower of London

Watching the bridge go up!
It was amazing!

On our way!

Mind the

gap!

THE THE PROPERTY OF THE PROPER

So excited to be on a train!

CANTINE CANTINE