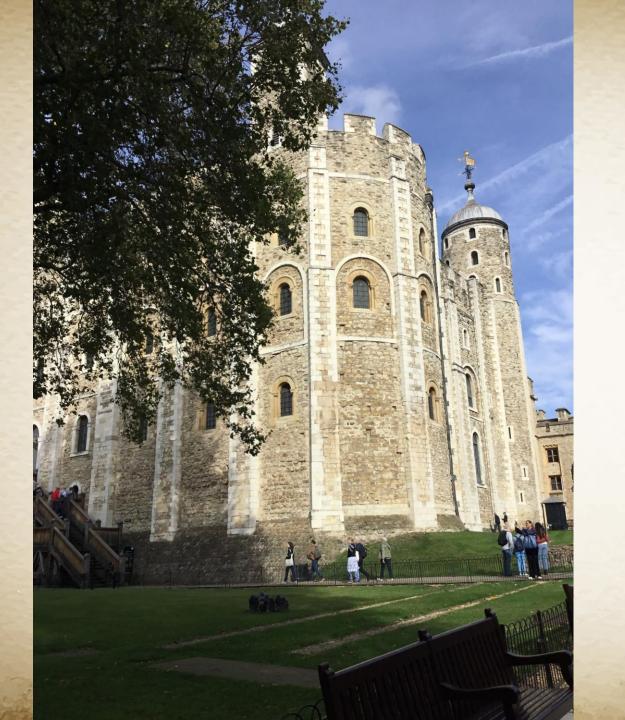

After our training, it was time to have a spot of lunch.

Check out the high walls to protect you from your enemies!

### a concentric castle

A great place to defend a castle!