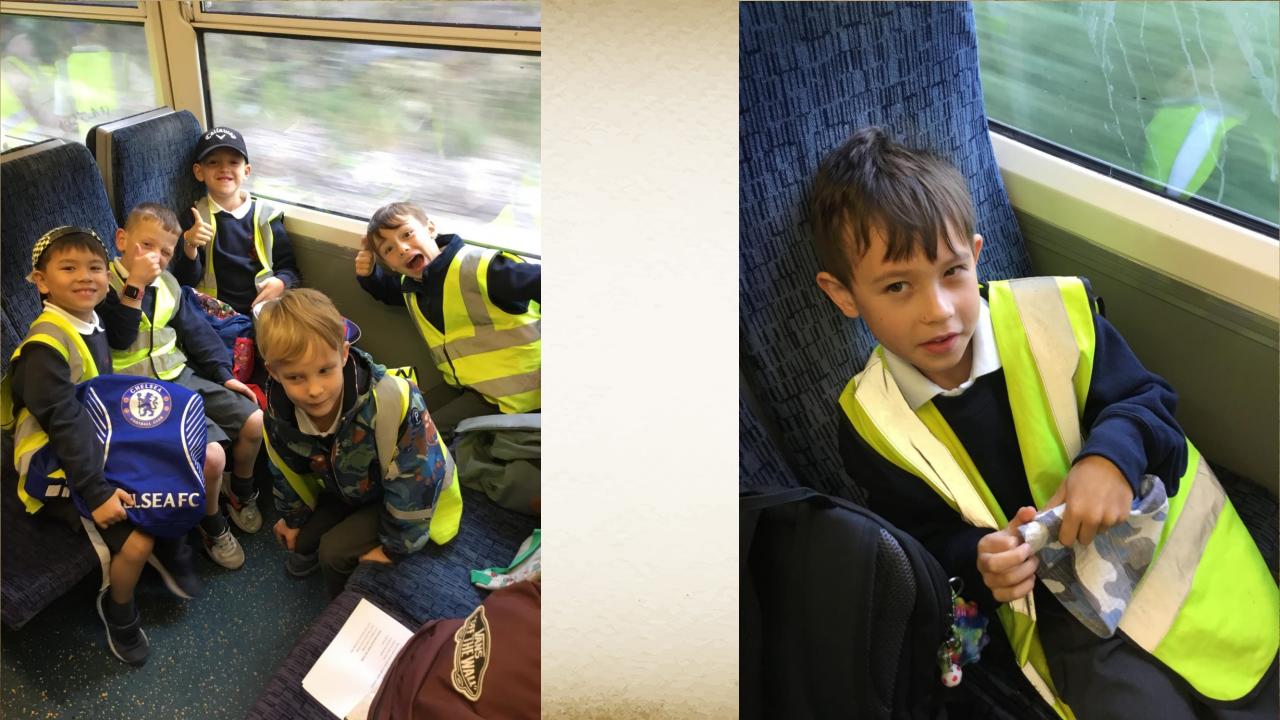

#### Our wonderful day trip to The Tower of London

Watching the bridge go up!
It was amazing!

On our way!

Mind the

gap!

THE THE PROPERTY OF THE PROPER

So excited to be on a train!

CANTINE CANTINE