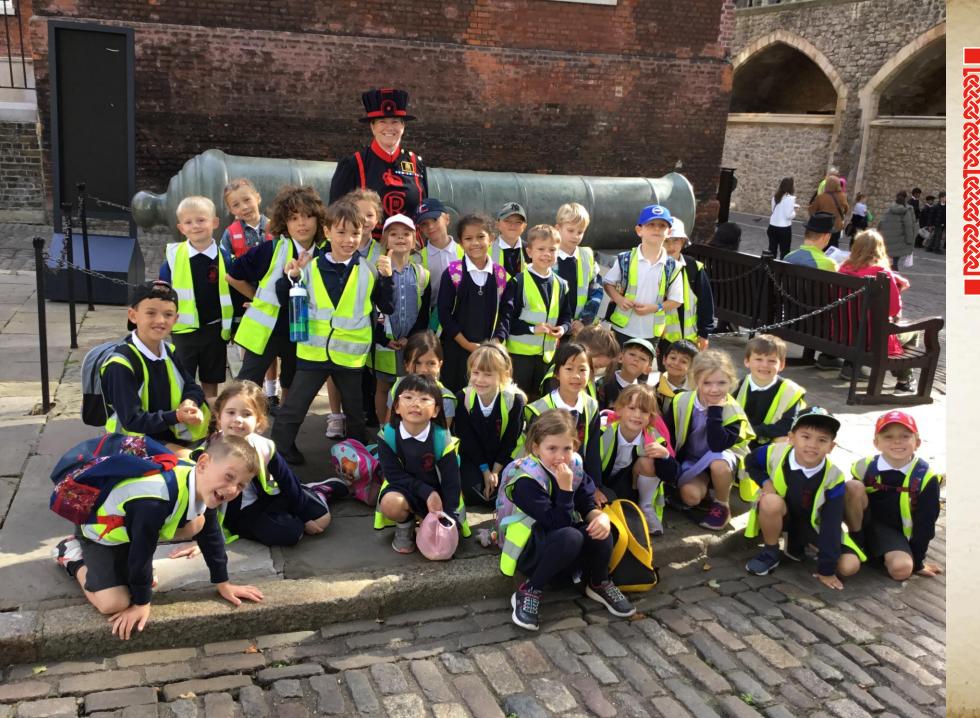

### Arriving in London

STANTON STANTON

Our names are on the list. We're coming in!

Wow! Seeing the White Tower for the first time. It was built by William the Conqueror.

DESTRUCTION DESTRUCTION DESTRUCTION DESTRUCTION DESTRUCTION DESTRUCTION DESTRUCTION DESTRUCTION DESTRUCTION DE