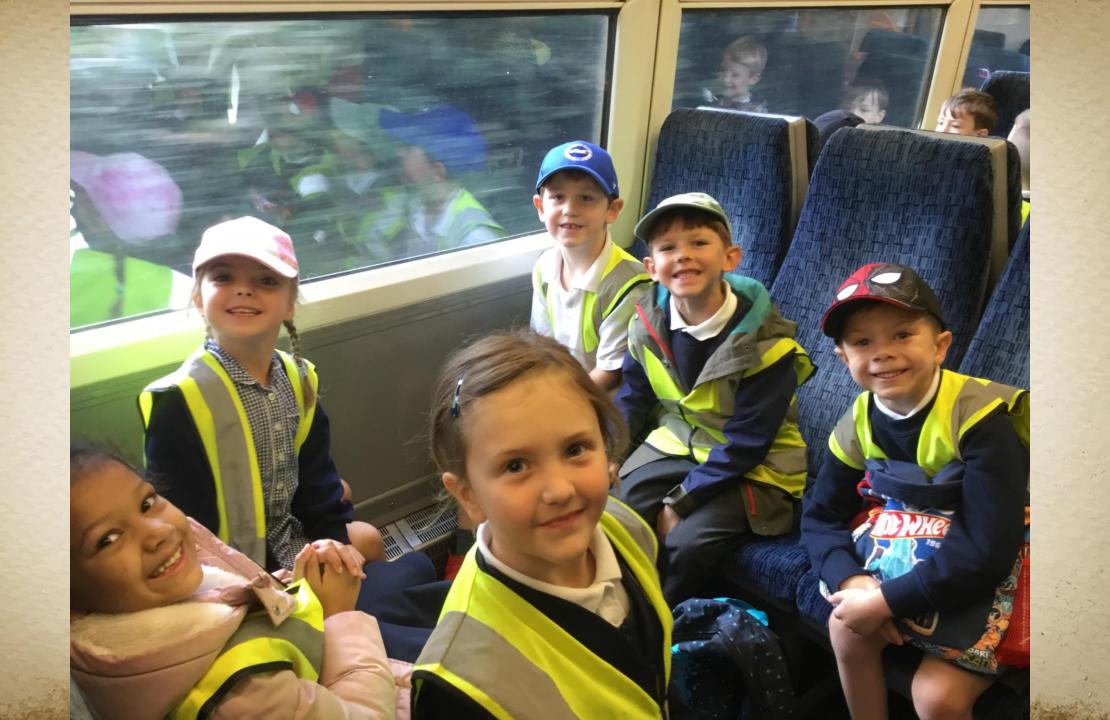

#### Our wonderful day trip to The Tower of London

Watching the bridge go up!
It was amazing!

On our way!

Mind the

gap!

THE THE PROPERTY OF THE PROPER

So excited to be on a train!

CANTINE CANTINE