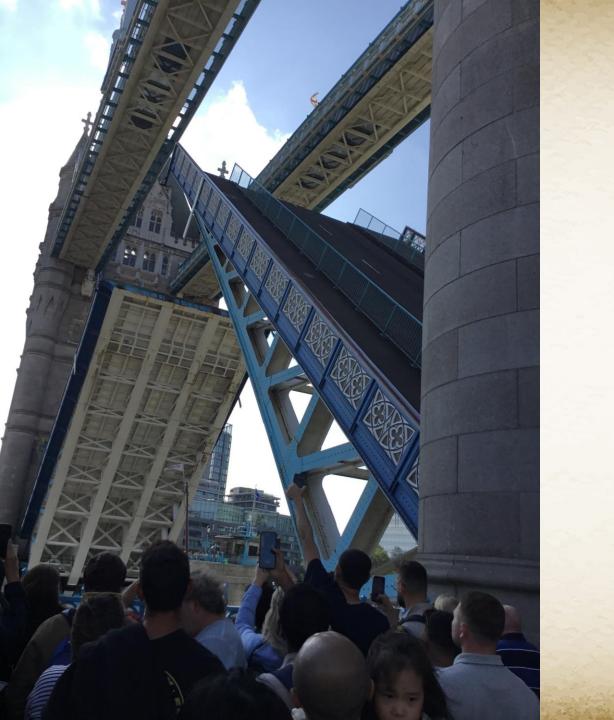

#### Our wonderful day trip to The Tower of London

Watching the bridge go up!
It was amazing!

On our way!

Mind the

gap!

THE THE PROPERTY OF THE PROPER

So excited to be on a train!

CANTINE CANTINE