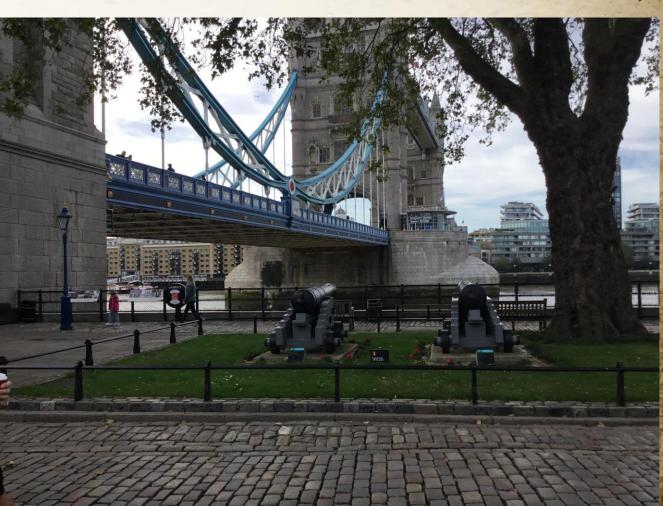

#### Our wonderful day trip to The Tower of London

Watching the bridge go up!
It was amazing!

On our way!

Mind the

gap!

THE THE PROPERTY OF THE PROPER

So excited to be on a train!

CANTINE CANTINE