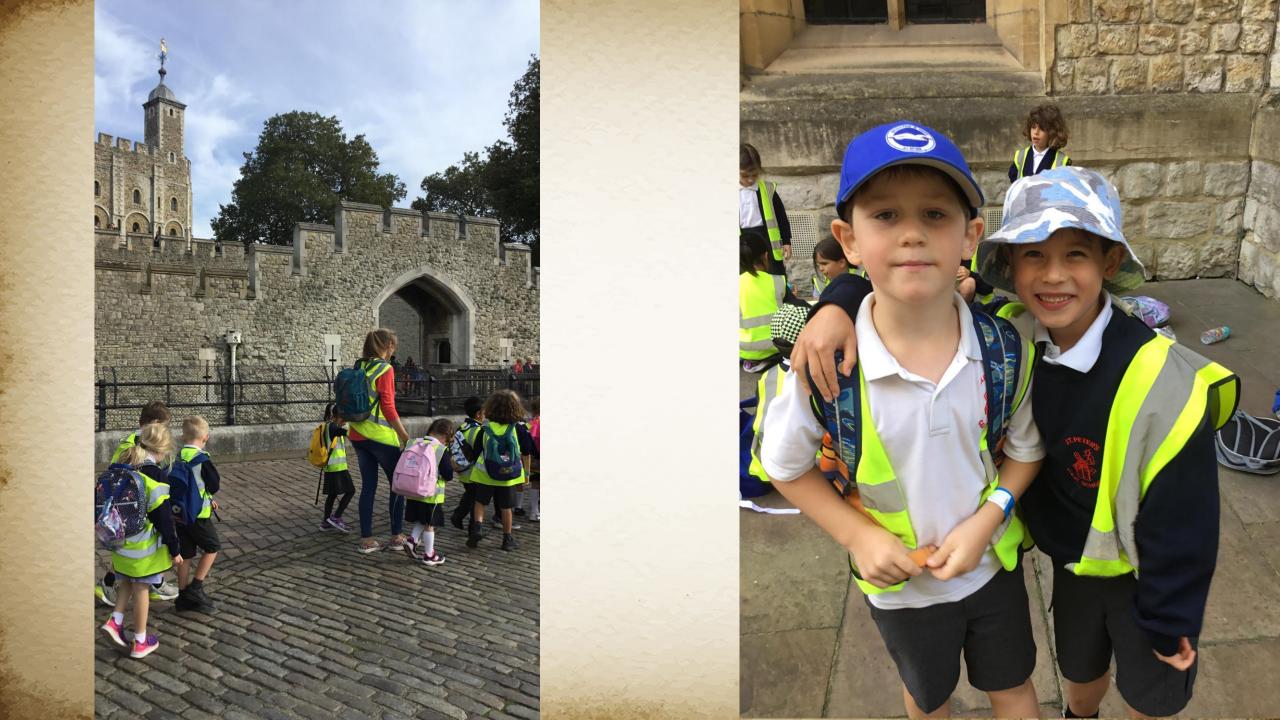

### Arriving in London

STANTON STANTON

Our names are on the list. We're coming in!

Wow! Seeing the White Tower for the first time. It was built by William the Conqueror.

DESTRUCTION DESTRUCTION DESTRUCTION DESTRUCTION DESTRUCTION DESTRUCTION DESTRUCTION DESTRUCTION DESTRUCTION DE

On our way to see the Crown Jewels.
No cameras please!

व्यक्षत्र व्यक्षत्र व्यक्षत्र व्यक्षत्र

We met and saw some very important people.

A King's Guard

व्यक्त व्यक्त व्यक्त

A

Sir Robyn
trained us
to be
knights!