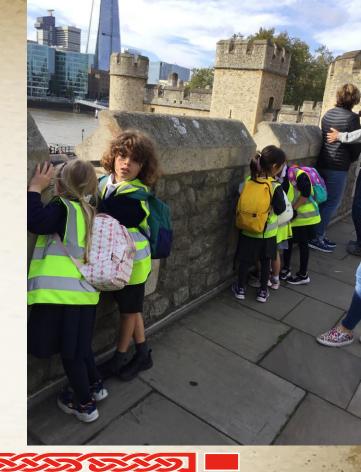

After our training, it was time to have a spot of lunch.

Check out the high walls to protect you from your enemies!