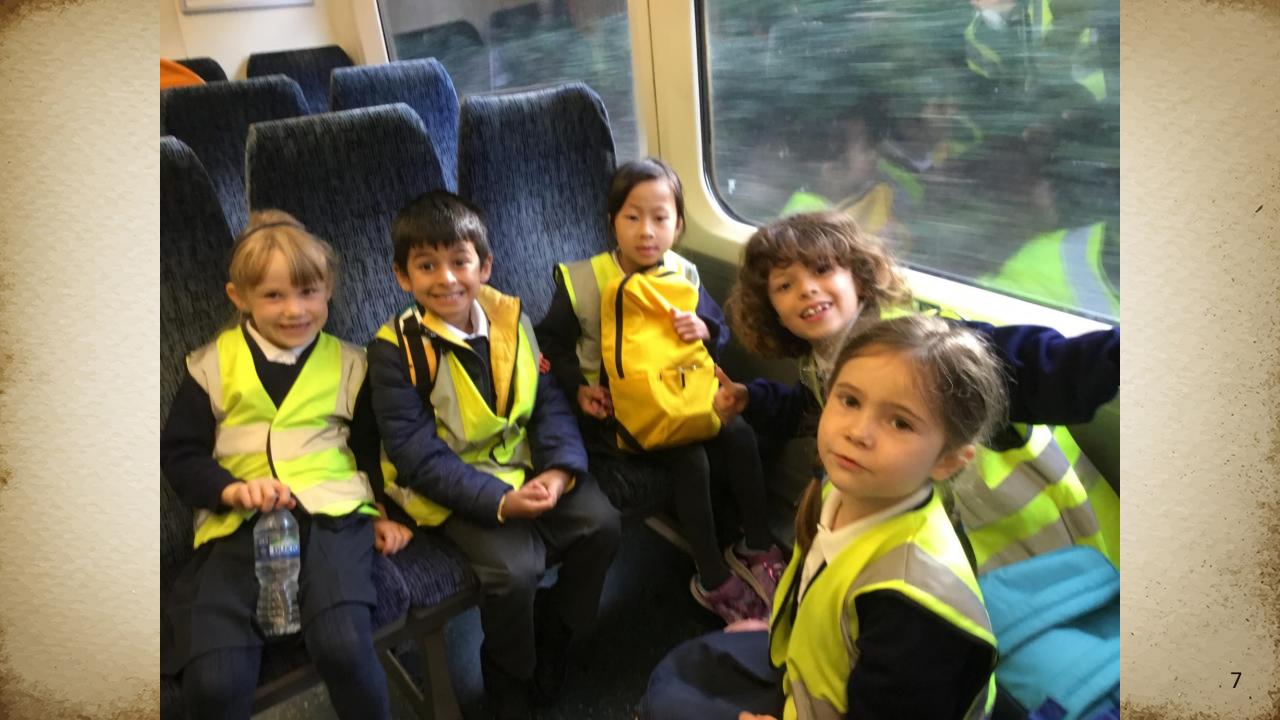

#### Our wonderful day trip to The Tower of London

Watching the bridge go up!
It was amazing!

On our way!

Mind the

gap!

THE THE PROPERTY OF THE PROPER

So excited to be on a train!

CANTINE CANTINE