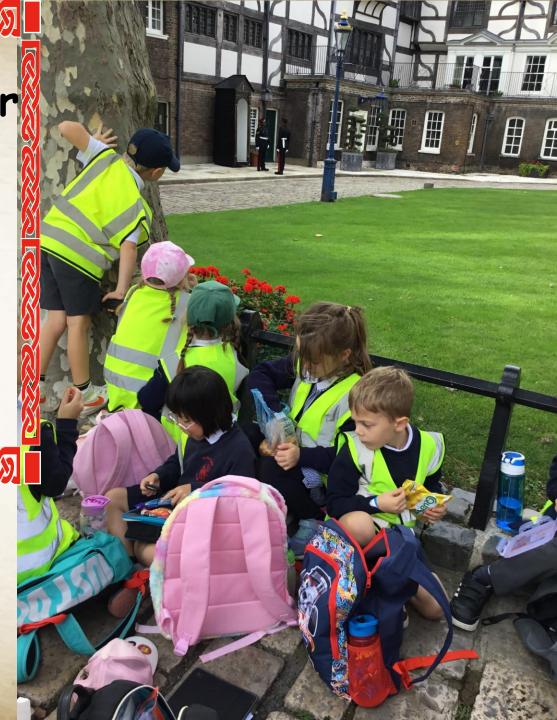

After our training, it was time to have a spot of lunch.

Check out the high walls to protect you from your enemies!